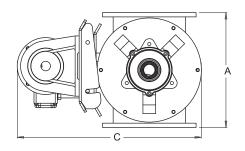

## VJOT ROUND AIRLOCKS OUTBOARD BEARINGS

KICE INDUSTRIES, INC. / 5500 Mill Heights Drive / Wichita, KS 67219

www.kice.com / sales@kice.com

| MODEL# |      | CU. FT /<br>REV | Α      | В        | С        | EST.<br>WEIGHT |
|--------|------|-----------------|--------|----------|----------|----------------|
| VJOT   | 8X6  | 0.16            | 13 1/2 | 28 9/16  | 22 7/8   | 260            |
| VJOT   | 10X8 | 0.33            | 13 1/2 | 31 9/16  | 23 15/16 | 307            |
| VJOT   | 12X8 | 0.55            | 16 3/4 | 31 11/16 | 26 9/16  | 370            |

## NOTES:

**DIMENSIONS SHOWN MAY VARY** DEPENDING ON JOB REQUIREMENTS

OPTIONAL GEARMOTOR, DRIVES AND **GUARD SHOWN** 

STANDARD CAST IRON CONSTRUCTION

REFERENCE KICE DATA SHEET DWG# RAV 1007 FOR FLANGE **PATTERNS** 