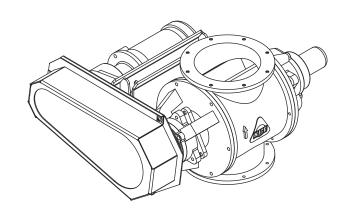

## NOTES:

**DIMENSIONS SHOWN MAY VARY** DEPENDING ON JOB REQUIREMENTS

OPTIONAL GEARMOTOR, DRIVES AND **GUARD SHOWN** 

STANDARD CAST IRON CONSTRUCTION

REFERENCE KICE DATA SHEET DWG# RAV 1007 FOR FLANGE **PATTERNS** 