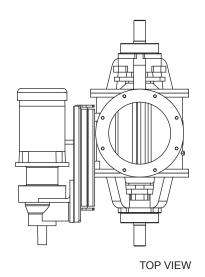

## VJOT ROUND AIRLOCKS OUTBOARD BEARINGS

KICE INDUSTRIES, INC. / 5500 Mill Heights Drive / Wichita, KS 67219

www.kice.com / sales@kice.com





| MODEL# |      | CU. FT /<br>REV | Α      | В        | С        | EST.<br>WEIGHT |
|--------|------|-----------------|--------|----------|----------|----------------|
| VJOT   | 8X6  | 0.16            | 13 1/2 | 28 9/16  | 22 7/8   | 260            |
| VJOT   | 10X8 | 0.33            | 13 1/2 | 31 9/16  | 23 15/16 | 307            |
| VJOT   | 12X8 | 0.55            | 16 3/4 | 31 11/16 | 26 9/16  | 370            |

FRONT VIEW

## NOTES:

**DIMENSIONS SHOWN MAY VARY** DEPENDING ON JOB REQUIREMENTS

OPTIONAL GEARMOTOR, DRIVES AND **GUARD SHOWN** 

STANDARD CAST IRON CONSTRUCTION

REFERENCE KICE DATA SHEET DWG# RAV 1007 FOR FLANGE **PATTERNS** 

**ROUND INLET AND OUTLET** 



SIDE VIEW