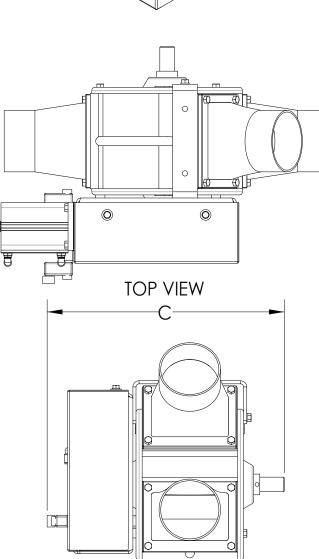

## SIDE VIEW

| MODEL #  | AĴZ     | в         | с       | EST.<br>WEIGHT<br>(Ib) |
|----------|---------|-----------|---------|------------------------|
| 67Q.2-2  | 181/4"  | 7 1/2"    | 163/4"  | 87                     |
| 6702-2.5 | 181/4"  | 7 1/2"    | 163/4"  | 87                     |
| 67Q.3-2  | 181/4"  | 7 1/2"    | 163/4"  | 88                     |
| 67Q,4-2  | 181/4"  | 9 1/2"    | 183/16" | 115                    |
| 67Q.5-2  | 195/16" | 11 7/16"  | 191/4"  | 180                    |
| 67Q.6-2  | 323/4"  | 13 15/16" | 203/4"  | 247                    |
| 67Q.8-2  | 42"     | 161/8"    | 247/8"  | 438                    |
| 67Q 10-2 | 521/16" | 20 7/16"  | 29"     | 579                    |
| 67Q 12-2 | 593/8"  | 241/2"    | 303/16" | 878                    |

## NOTES:

DIMENSIONS SHOWN ARE ESTIMATES

IF LINE SIZES ARE INCREASED BY 1/2" INCREMENTS, BODY DIMENSIONS REMAIN THE SAME

CAST IRON CONSTRUCTION

AIR OPERATED CONTROLS ARE SHOWN. MANUAL CONTROLS OR ELECTRIC ACTUATORS ARE AVAILABLE