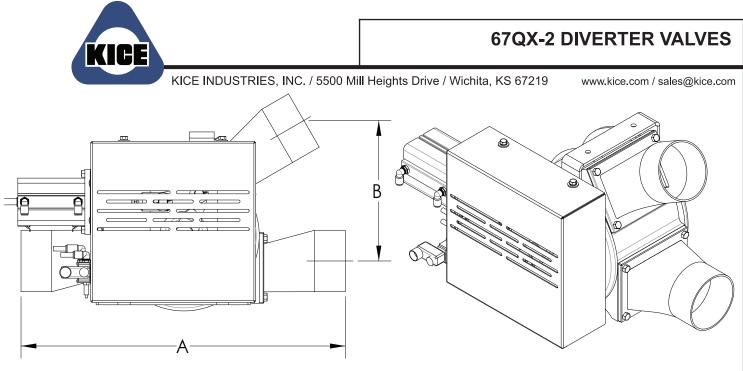

## SIDE VIEW

| MODEL #  | AĴZ     | в         | с       | EST.<br>WEIGHT<br>(Ib) |
|----------|---------|-----------|---------|------------------------|
| 67Q.2-2  | 181/4"  | 7 1/2"    | 163/4"  | 87                     |
| 6702-2.5 | 181/4"  | 7 1/2"    | 163/4"  | 87                     |
| 67Q.3-2  | 181/4"  | 7 1/2"    | 163/4"  | 88                     |
| 67Q,4-2  | 181/4"  | 9 1/2"    | 183/16" | 115                    |
| 67Q.5-2  | 195/16" | 11 7/16"  | 191/4"  | 180                    |
| 67Q.6-2  | 323/4"  | 13 15/16" | 203/4"  | 247                    |
| 67Q.8-2  | 42"     | 161/8"    | 247/8"  | 438                    |
| 67Q 10-2 | 521/16" | 20 7/16"  | 29"     | 579                    |
| 67Q 12-2 | 593/8"  | 241/2"    | 303/16" | 878                    |

## NOTES:

DIMENSIONS SHOWN ARE ESTIMATES

IF LINE SIZES ARE INCREASED BY 1/2" INCREMENTS, BODY DIMENSIONS REMAIN THE SAME

CAST IRON CONSTRUCTION

AIR OPERATED CONTROLS ARE SHOWN. MANUAL CONTROLS OR ELECTRIC ACTUATORS ARE AVAILABLE

FRONT VIEW

67QX-2 DIVERTER VALVES