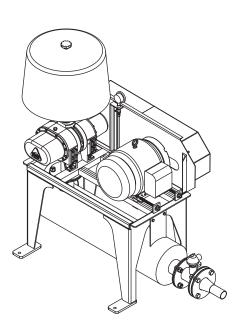

## **AIR POWER UNIT - SUTORBILT**

KICE INDUSTRIES, INC. / 5500 Mill Heights Drive / Wichita, KS 67219

www.kice.com / sales@kice.com

SIDE VIEW

| MODEL # | A         | В         | С         | OUTLET<br>SIZE | WEIGHT<br>(less motor) |
|---------|-----------|-----------|-----------|----------------|------------------------|
| 2M      | 60 15/16" | 51"       | 30 13/16" | 1"             | 300                    |
| 2L      | 60 7/8"   | 50 7/8"   | 30 13/16" | 2"             | 303                    |
| 3L      | 61 1/4"   | 52 1/2"   | 30 13/16" | 2 1/2"         | 359                    |
| 3M      | 61 1/4"   | 52 3/4"   | 30 13/16" | 2"             | 343                    |
| 3H      | 61 5/16"  | 52 3/4"   | 30 13/16" | 1"             | 335                    |
| 4L      | 60 1/4"   | 54"       | 30 13/16" | 3"             | 421                    |
| 4M      | 61 1/2"   | 54 1/16"  | 30 13/16" | 2 1/2"         | 391                    |
| 4H      | 61 5/16"  | 54 5/16"  | 30 13/16" | 1 1/2"         | 367                    |
| 5L      | 67 5/8"   | 61 3/8"   | 37 5/16"  | 4"             | 637                    |
| 5M      | 67 5/8"   | 57 5/8"   | 37 5/16"  | 4"             | 604                    |
| 5H      | 62 5/16"  | 57 13/16" | 37 5/16"  | 2 1/2"         | 509                    |
| 6L      | 90 5/16"  | 70 7/16"  | 43 1/2"   | 6"             | 1222                   |
| 6M      | 67 5/8"   | 61 3/8"   | 37 5/16"  | 4"             | 793                    |
| 6M      | 78 9/16"  | 68 13/16" | 43 1/2"   | 5"             | 1019                   |
| 6H      | 61 9/16"  | 60 5/16"  | 37 5/16"  | 3"             | 698                    |
| 7M      | 90 1/2"   | 73 11/16" | 43 1/2"   | 6"             | 1328                   |
| 7H      | 70 15/16" | 71 7/16"  | 43 1/2"   | 4"             | 990                    |
| 8H      | 70 15/16" | 71 7/16"  | 43 1/2"   | 4"             | 1287                   |

## NOTES:

DIMENSIONS SHOWN MAY VARY DEPENDING ON JOB REQUIREMENTS

KICE OFFERS KICE PD, TUTHILL, DUROFLOW AND SUTORBILT BLOWERS

TOP VIEW

FRONT VIEW

DWG. NO. APU-1003