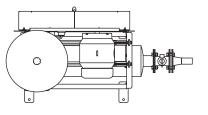

## **AIR POWER UNIT - SUTORBILT**

KICE INDUSTRIES, INC. / 5500 Mill Heights Drive / Wichita, KS 67219

www.kice.com / sales@kice.com

SIDE VIEW

| MODEL # | A         | В         | С         | OUTLET<br>SIZE | WEIGHT<br>(less motor) |
|---------|-----------|-----------|-----------|----------------|------------------------|
| 2M      | 60 15/16" | 51"       | 30 13/16" | 1"             | 300                    |
| 2L      | 60 7/8"   | 50 7/8"   | 30 13/16" | 2"             | 303                    |
| 3L      | 61 1/4"   | 52 1/2"   | 30 13/16" | 2 1/2"         | 359                    |
| 3M      | 61 1/4"   | 52 3/4"   | 30 13/16" | 2"             | 343                    |
| 3H      | 61 5/16"  | 52 3/4"   | 30 13/16" | 1"             | 335                    |
| 4L      | 60 1/4"   | 54"       | 30 13/16" | 3"             | 421                    |
| 4M      | 61 1/2"   | 54 1/16"  | 30 13/16" | 2 1/2"         | 391                    |
| 4H      | 61 5/16"  | 54 5/16"  | 30 13/16" | 1 1/2"         | 367                    |
| 5L      | 67 5/8"   | 61 3/8"   | 37 5/16"  | 4"             | 637                    |
| 5M      | 67 5/8"   | 57 5/8"   | 37 5/16"  | 4"             | 604                    |
| 5H      | 62 5/16"  | 57 13/16" | 37 5/16"  | 2 1/2"         | 509                    |
| 6L      | 90 5/16"  | 70 7/16"  | 43 1/2"   | 6"             | 1222                   |
| 6M      | 67 5/8"   | 61 3/8"   | 37 5/16"  | 4"             | 793                    |
| 6M      | 78 9/16"  | 68 13/16" | 43 1/2"   | 5"             | 1019                   |
| 6H      | 61 9/16"  | 60 5/16"  | 37 5/16"  | 3"             | 698                    |
| 7M      | 90 1/2"   | 73 11/16" | 43 1/2"   | 6"             | 1328                   |
| 7H      | 70 15/16" | 71 7/16"  | 43 1/2"   | 4"             | 990                    |
| 8H      | 70 15/16" | 71 7/16"  | 43 1/2"   | 4"             | 1287                   |

## NOTES:

DIMENSIONS SHOWN MAY VARY DEPENDING ON JOB REQUIREMENTS

KICE OFFERS KICE PD, TUTHILL, DUROFLOW AND SUTORBILT BLOWERS

TOP VIEW

FRONT VIEW

DWG. NO. APU-1003