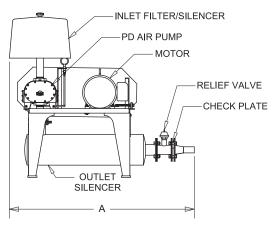

## **AIR POWER UNIT - SUTORBILT**

KICE INDUSTRIES, INC. / 5500 Mill Heights Drive / Wichita, KS 67219

www.kice.com / sales@kice.com

SIDE VIEW

| MODEL # | A         | В         | С         | OUTLET<br>SIZE | WEIGHT<br>(less motor) |
|---------|-----------|-----------|-----------|----------------|------------------------|
| 2M      | 60 15/16" | 51"       | 30 13/16" | 1"             | 300                    |
| 2L      | 60 7/8"   | 50 7/8"   | 30 13/16" | 2"             | 303                    |
| 3L      | 61 1/4"   | 52 1/2"   | 30 13/16" | 2 1/2"         | 359                    |
| 3M      | 61 1/4"   | 52 3/4"   | 30 13/16" | 2"             | 343                    |
| 3H      | 61 5/16"  | 52 3/4"   | 30 13/16" | 1"             | 335                    |
| 4L      | 60 1/4"   | 54"       | 30 13/16" | 3"             | 421                    |
| 4M      | 61 1/2"   | 54 1/16"  | 30 13/16" | 2 1/2"         | 391                    |
| 4H      | 61 5/16"  | 54 5/16"  | 30 13/16" | 1 1/2"         | 367                    |
| 5L      | 67 5/8"   | 61 3/8"   | 37 5/16"  | 4"             | 637                    |
| 5M      | 67 5/8"   | 57 5/8"   | 37 5/16"  | 4"             | 604                    |
| 5H      | 62 5/16"  | 57 13/16" | 37 5/16"  | 2 1/2"         | 509                    |
| 6L      | 90 5/16"  | 70 7/16"  | 43 1/2"   | 6"             | 1222                   |
| 6M      | 67 5/8"   | 61 3/8"   | 37 5/16"  | 4"             | 793                    |
| 6M      | 78 9/16"  | 68 13/16" | 43 1/2"   | 5"             | 1019                   |
| 6H      | 61 9/16"  | 60 5/16"  | 37 5/16"  | 3"             | 698                    |
| 7M      | 90 1/2"   | 73 11/16" | 43 1/2"   | 6"             | 1328                   |
| 7H      | 70 15/16" | 71 7/16"  | 43 1/2"   | 4"             | 990                    |
| 8H      | 70 15/16" | 71 7/16"  | 43 1/2"   | 4"             | 1287                   |

## NOTES:

DIMENSIONS SHOWN MAY VARY DEPENDING ON JOB REQUIREMENTS

KICE OFFERS KICE PD, TUTHILL, DUROFLOW AND SUTORBILT BLOWERS

TOP VIEW

FRONT VIEW

DWG. NO. APU-1003