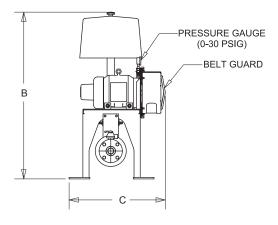

## **AIR POWER UNIT - SUTORBILT**

KICE INDUSTRIES, INC. / 5500 Mill Heights Drive / Wichita, KS 67219

www.kice.com / sales@kice.com

SIDE VIEW

| MODEL # | A         | В         | С         | OUTLET<br>SIZE | WEIGHT<br>(less motor) |
|---------|-----------|-----------|-----------|----------------|------------------------|
| 2M      | 60 15/16" | 51"       | 30 13/16" | 1"             | 300                    |
| 2L      | 60 7/8"   | 50 7/8"   | 30 13/16" | 2"             | 303                    |
| 3L      | 61 1/4"   | 52 1/2"   | 30 13/16" | 2 1/2"         | 359                    |
| 3M      | 61 1/4"   | 52 3/4"   | 30 13/16" | 2"             | 343                    |
| 3H      | 61 5/16"  | 52 3/4"   | 30 13/16" | 1"             | 335                    |
| 4L      | 60 1/4"   | 54"       | 30 13/16" | 3"             | 421                    |
| 4M      | 61 1/2"   | 54 1/16"  | 30 13/16" | 2 1/2"         | 391                    |
| 4H      | 61 5/16"  | 54 5/16"  | 30 13/16" | 1 1/2"         | 367                    |
| 5L      | 67 5/8"   | 61 3/8"   | 37 5/16"  | 4"             | 637                    |
| 5M      | 67 5/8"   | 57 5/8"   | 37 5/16"  | 4"             | 604                    |
| 5H      | 62 5/16"  | 57 13/16" | 37 5/16"  | 2 1/2"         | 509                    |
| 6L      | 90 5/16"  | 70 7/16"  | 43 1/2"   | 6"             | 1222                   |
| 6M      | 67 5/8"   | 61 3/8"   | 37 5/16"  | 4"             | 793                    |
| 6M      | 78 9/16"  | 68 13/16" | 43 1/2"   | 5"             | 1019                   |
| 6H      | 61 9/16"  | 60 5/16"  | 37 5/16"  | 3"             | 698                    |
| 7M      | 90 1/2"   | 73 11/16" | 43 1/2"   | 6"             | 1328                   |
| 7H      | 70 15/16" | 71 7/16"  | 43 1/2"   | 4"             | 990                    |
| 8H      | 70 15/16" | 71 7/16"  | 43 1/2"   | 4"             | 1287                   |

## NOTES:

DIMENSIONS SHOWN MAY VARY DEPENDING ON JOB REQUIREMENTS

KICE OFFERS KICE PD, TUTHILL, DUROFLOW AND SUTORBILT BLOWERS

TOP VIEW

FRONT VIEW

DWG. NO. APU-1003