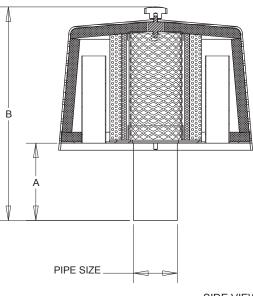

| MODEL # |       | PIPE SIZE | А  | В       | С  |
|---------|-------|-----------|----|---------|----|
| IFS     | 2     | 2         | 8  | 22 3/16 | 20 |
| IFS     | 2 1/2 | 6         | 12 | 22 3/16 | 20 |
| IFS     | 3     | 3         | 8  | 22 3/16 | 20 |
| IFS     | 4     | 4         | 8  | 22 3/16 | 20 |

TOP VIEW

SIDE VIEW