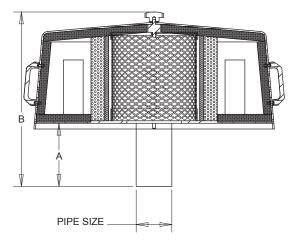

## IFS ASSEMBLY CONSISTS OF SIX BASIC PARTS:

- 1) BASE UNIT
- 2) EXPANDED WIRE CAGE WITH STEEL CAP
- 3) FILTER -OPEN CELL POLYURETHANE FOAM MEDIA 2 PLY - COARSE AND FINE. TO PROVIDE DEPTH LOADING FOR DUST HOLDING CAPACITY
- 4) SOUND ABSORBING FOAM / BARRIER
- 5) SHELL THERMOFORMED ORANGE DOME LINED WITH SOUND ABSORBING FOAM **BARRIER**
- 6) CONNECTION NPT THREADED PIPE - FLANGE ADAPTER
- 7) REPLACEMENT FILTER ELEMENT P/N: - 1-1156-04

| MODEL# |   | PIPE SIZE | А   | В       | С      |
|--------|---|-----------|-----|---------|--------|
|        |   | THE SIZE  | , , |         |        |
| IFS    | 5 | 5         | 12  | 26 3/16 | 30 3/8 |
| IFS    | 6 | 6         | 12  | 26 3/16 | 30 3/8 |

**TOP VIEW** 

SIDE VIEW