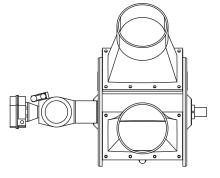

## NOTES:

**DIMENSIONS SHOWN ARE ESTIMATES** 

IF LINE SIZES ARE **INCREASED BY 1/2"** INCREMENTS, BODY DIMENSIONS REMAIN THE SAME

**CAST IRON CONSTRUCTION** 

AIR OPERATED CONTROLS ARE SHOWN. MANUAL CONTROLS OR ELECTRIC **ACTUATORS ARE AVAILABLE** 

TOP VIEW

FRONT VIEW