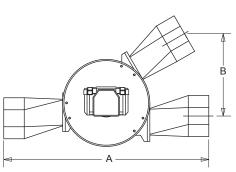

## **67QX-2 DIVERTER VALVES**

KICE INDUSTRIES, INC. / 5500 Mill Heights Drive / Park City, KS 67219 www.kice.com / sales@kice.com

| MODEL#  | Α      | В      | EST.<br>WEIGHT |
|---------|--------|--------|----------------|
| 67Q2-2  | 16     | 6 7/8  | 75             |
| 67Q3-2  | 16     | 6 7/8  | 85             |
| 67Q4-2  | 21 1/2 | 9 1/4  | 130            |
| 67Q5-2  | 26 1/2 | 11 1/2 | 170            |
| 67Q6-2  | 32 1/4 | 12 1/8 | 265            |
| 67Q8-2  | 40 1/4 | 17 3/8 | 375            |
| 67Q10-2 | 50 5/8 | 18 1/2 | 485            |

## NOTES:

**DIMENSIONS SHOWN ARE ESTIMATES** 

IF LINE SIZES ARE **INCREASED BY 1/2"** INCREMENTS, BODY DIMENSIONS REMAIN THE SAME

**CAST IRON CONSTRUCTION** 

AIR OPERATED CONTROLS ARE SHOWN. MANUAL CONTROLS OR ELECTRIC **ACTUATORS ARE AVAILABLE** 

TOP VIEW

FRONT VIEW