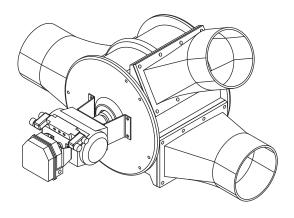

## NOTES:

**DIMENSIONS SHOWN ARE ESTIMATES** 

IF LINE SIZES ARE **INCREASED BY 1/2"** INCREMENTS, BODY DIMENSIONS REMAIN THE SAME

**CAST IRON CONSTRUCTION** 

AIR OPERATED CONTROLS ARE SHOWN. MANUAL CONTROLS OR ELECTRIC **ACTUATORS ARE AVAILABLE** 