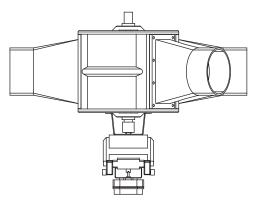

## NOTES:

**DIMENSIONS SHOWN ARE ESTIMATES** 

IF LINE SIZES ARE **INCREASED BY 1/2"** INCREMENTS, BODY DIMENSIONS REMAIN THE SAME

**CAST IRON CONSTRUCTION** 

AIR OPERATED CONTROLS ARE SHOWN. MANUAL CONTROLS OR ELECTRIC **ACTUATORS ARE AVAILABLE** 

TOP VIEW

FRONT VIEW