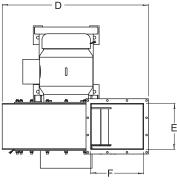

## FC Arr4 FANS

KICE INDUSTRIES, INC. / 5500 Mill Heights Drive / Park City, KS 67219 www.kice.com / sales@kice.com

TOP VIEW

| MODEL # | А      | В      | С        | D        | Е     | F      | EST.<br>WEIGHT |
|---------|--------|--------|----------|----------|-------|--------|----------------|
| FC - 5  | 15 1/4 | 9      | 20 5/8   | 15 11/16 | 4 1/2 | 5 1/4  | 125            |
| FC - 7  | 22 3/8 | 14 1/8 | 23 13/16 | 18 1/2   | 6 3/4 | 7 1/4  | 167            |
| FC - 9  | 28 1/8 | 17 5/8 | 27 3/4   | 25 3/16  | 8 1/2 | 9 3/8  | 315            |
| FC - 11 | 32 5/8 | 20 1/8 | 30       | 31 1/16  | 9 3/4 | 11 1/4 | 433            |

DIMENSIONS SHOWN MAY DEPENDING ON JOB REQUIREMENTS

MATERIALS OF CONSTRUCTION PER SPECIFIC JOB

FOOTPRINT UPON REQUEST

MOTOR SIZE PER SPECIFIC JOB

STANDARD ORIENTATION SHOWN, CW ROTATION, VERTICAL UP DISCHARGE

DISCHARGE DIRECTION AND HOUSING ROTATION MAY VARY PER SPECIFIC JOB REQUIREMENTS

FRONT VIEW

SIDE VIEW