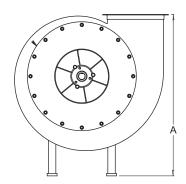

## FC Arr4 FANS

KICE INDUSTRIES, INC. / 5500 Mill Heights Drive / Park City, KS 67219 www.kice.com / sales@kice.com

TOP VIEW

| MODEL # | А      | В      | С        | D        | Е     | F      | EST.<br>WEIGHT |
|---------|--------|--------|----------|----------|-------|--------|----------------|
| FC - 5  | 15 1/4 | 9      | 20 5/8   | 15 11/16 | 4 1/2 | 5 1/4  | 125            |
| FC - 7  | 22 3/8 | 14 1/8 | 23 13/16 | 18 1/2   | 6 3/4 | 7 1/4  | 167            |
| FC - 9  | 28 1/8 | 17 5/8 | 27 3/4   | 25 3/16  | 8 1/2 | 9 3/8  | 315            |
| FC - 11 | 32 5/8 | 20 1/8 | 30       | 31 1/16  | 9 3/4 | 11 1/4 | 433            |

DISCHARGE DIRECTION AND HOUSING ROTATION MAY VARY PER SPECIFIC JOB REQUIREMENTS

FRONT VIEW

SIDE VIEW