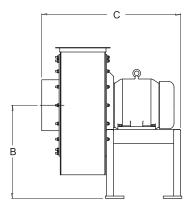

## FC Arr4 FANS

KICE INDUSTRIES, INC. / 5500 Mill Heights Drive / Park City, KS 67219 www.kice.com / sales@kice.com

TOP VIEW

| MODEL # | А      | В      | С        | D        | Е     | F      | EST.<br>WEIGHT |
|---------|--------|--------|----------|----------|-------|--------|----------------|
| FC - 5  | 15 1/4 | 9      | 20 5/8   | 15 11/16 | 4 1/2 | 5 1/4  | 125            |
| FC - 7  | 22 3/8 | 14 1/8 | 23 13/16 | 18 1/2   | 6 3/4 | 7 1/4  | 167            |
| FC - 9  | 28 1/8 | 17 5/8 | 27 3/4   | 25 3/16  | 8 1/2 | 9 3/8  | 315            |
| FC - 11 | 32 5/8 | 20 1/8 | 30       | 31 1/16  | 9 3/4 | 11 1/4 | 433            |

DISCHARGE DIRECTION AND HOUSING ROTATION MAY VARY PER SPECIFIC JOB REQUIREMENTS

FRONT VIEW

SIDE VIEW