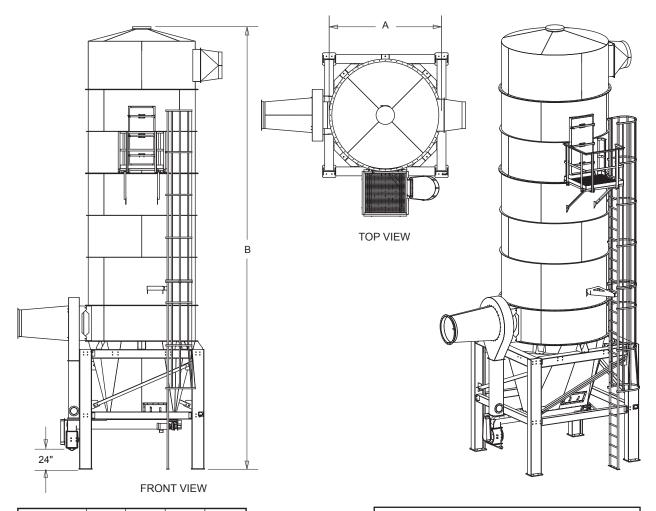

KICE INDUSTRIES, INC. / 5500 Mill Heights Drive / Park City, KS 67219 www.kice.com / sales@kice.com

|   | MODEL# | FILTER<br>AREA <sup>2</sup> | Α      | В      | EST.<br>WEIGHT |
|---|--------|-----------------------------|--------|--------|----------------|
|   | CR188  | 2679                        | 10' 6" | 41' 6" | 20,000         |
|   | CR236  | 3363                        | 11' 7" | 41' 8" | 23,000         |
| Γ | CR288  | 4104                        | 12' 8" | 43' 7" | 30,000         |
|   | CR344  | 4902                        | 13' 9" | 44' 9" | 34,000         |
|   | CR448  | 6384                        | 16' 5" | 51' 2" | 42,000         |

## NOTES:

HIGH STATIC, BAG CLEANING FAN DRIVEN BY 25HP MOTOR

WELDED STEEL CONTRUCTION, SHIPPED IN SECTIONS

INTERIOR OF CLEAN AIR CHAMBER INCLUDES LIGHTING AND CROSS **VENTILATION DOOR** 

APPROVAL DRAWINGS TO BE SUBMITTED UPON RECEIPT OF ORDER