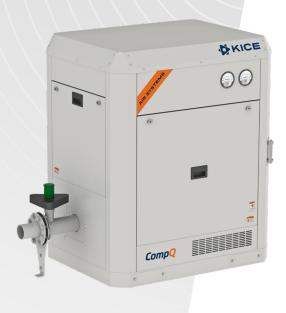

## 3150 W/N /4 W//4

Kice never stops innovating, so our new air power unit should come as no surprise. It's just surprisingly quieter. The CompQ offers a smaller footprint and less noise than our previous APU.

#### **HEAR THE DIFFERENCE**

- Noise-reduction of 20 decibels for a safer operational environment
- · Compact and custom-designed to meet your facility's needs
- · Sanitary, heavy-duty frames built for endurance
- Proven PD blower performance in extreme conditions
- Fully assembled and ready to operate
- Coming soon: