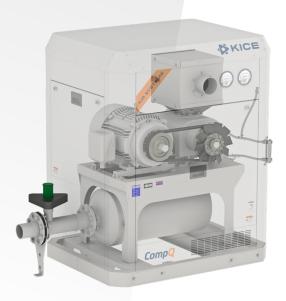

Featuring our proven PD series blower, the CompQ serves a wide range of applications: positive and negative pressure conveying systems, fluidization systems, vacuum sweeper systems, filter systems, and more.

Built-in options including a 4-inch automation display and external oil level indicator